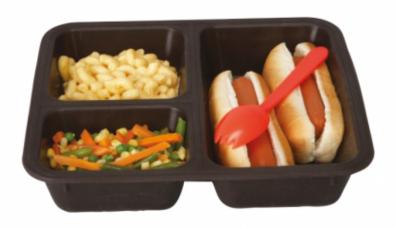

## Overview

Flex Tray is a large three compartment tray that easily holds an entire meal or accommodate menus with large portion sizes and ensures the security of inmates and officers alike in the kitchen! These 3-compartment silicone trays are naturally non-stick and are perfect for meal delivery with insulated food warmers, or however you serve your meals in your facility or institution.

- With the Flex Tray series from Cooks, it is virtually impossible to make a sharp weapon from the tray
- This 3 compartment tray is ideal for retherming or transporting in a heated cabinet
- With its natural non-stick surface, even the toughest stuck on foods will wash off easily
- Maximum 3 compartment capacities: 32 oz., (2) 16 oz.
- NSF listed
- 2 Year "No Questions Asked" Full Replacement Warranty