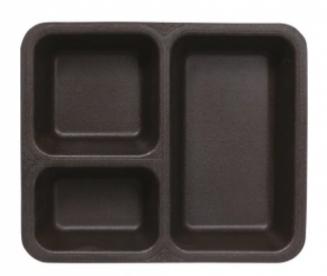

## Overview

Flex Tray is a large three compartment tray that easily holds an entire meal or accommodate menus with large portion sizes and ensures the security of inmates and officers alike in the kitchen! These 3-compartment silicone trays are naturally non-stick and are perfect for meal delivery with insulated food warmers, or however you serve your meals in your facility or institution.

- With the Flex Tray series from Cooks, it is virtually impossible to make a sharp weapon from the tray
- This 3 compartment tray is ideal for retherming or transporting in a heated cabinet
- With its natural non-stick surface, even the toughest stuck on foods will wash off easily
- Maximum 3 compartment capacities: 32 oz., (2) 16 oz.
- NSF listed
- 2 Year "No Questions Asked" Full Replacement Warranty