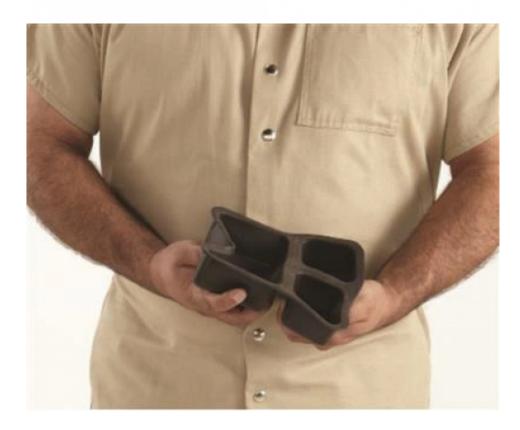

- With the Flex Tray series from Cooks, it is virtually impossible to make a sharp weapon from the tray
- This 3 compartment tray is ideal for retherming or transporting in a heated cabinet
- With its natural non-stick surface, even the toughest stuck on foods will wash off easily
- Maximum 3 compartment capacities: 32 oz., (2) 16 oz.
- NSF listed
- 2 Year "No Questions Asked" Full Replacement Warranty